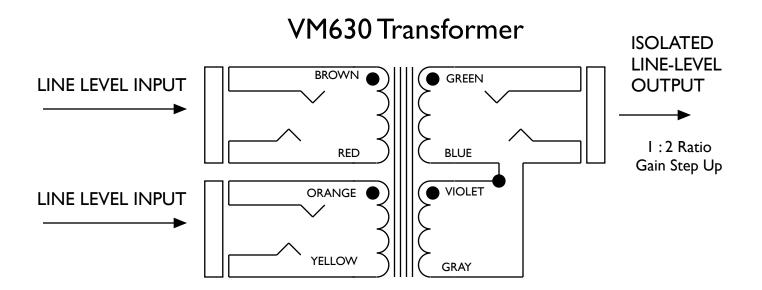

## ENGINEERING DATA

VM630 Applications

2 x1 Line Level Combiner With Step-Up

The VM630 series of transformers may be wired in several ways to meet various needs and application requirements.

In the schematic shown below the ratio from either line-level input to output is 1:2 (gain step up). This wiring does not require use of both inputs, you may use one or two inputs simultaneously. Input circuit impedance should be kept low and DC currents should be blocked from entering the transformer.